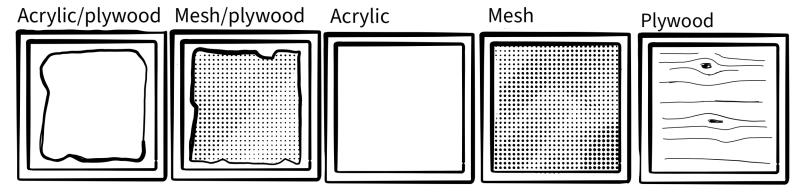

# **Indoor Enclosures**

For indoor enclosure sizes please see our pricing sheet. Indoor enclosures come standard with 2 viewing sides The top opens for easy access and locks for security All enclosure tops have a place for heat lamps if needed Sides, top, and bottom come in acrylic, plywood, or mesh Custom options are available

### **AVAILABLE MATERIALS**

Acrylic/plywood Mesh/plywood Plywood

## **Outdoor Enclosures**

6x6x6, 8x8x6, and 8x8x8 outdoor enclosure options.

A door is placed on one side for easy access and locks securely to prevent escape.

Walls can be plywood, acrylic, or wire mesh.

## **Outdoor Enclosures**

4x4x4 and 6x6x4 outdoor enclosure options.

The top and one side open for easy access and locks securely to prevent escape.

Walls can be plywood, acrylic, or wire mesh.

Standard enclosure comes with one viewing wall or all mesh.

### **AVAILABLE MATERIALS**