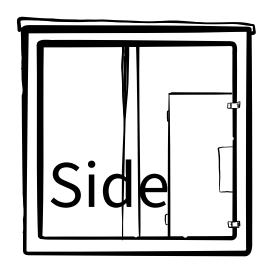

# **Indoor Enclosures**

For indoor enclosure sizes please see our pricing sheet. Indoor enclosures come standard with 2 viewing sides The top opens for easy access and locks for security All enclosure tops have a place for heat lamps if needed Sides, top, and bottom come in acrylic, plywood, or mesh Custom options are available