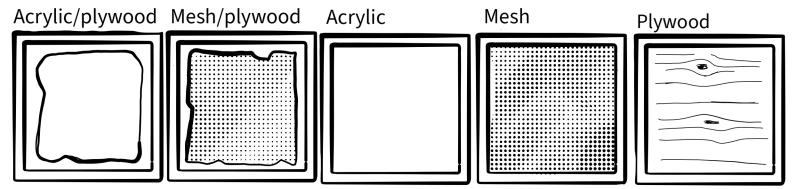

# **Indoor Enclosures**

For indoor enclosure sizes please see our pricing sheet. Indoor enclosures come standard with 2 viewing sides The top opens for easy access and locks for security All enclosure tops have a place for heat lamps if needed Sides, top, and bottom come in acrylic, plywood, or mesh Custom options are available

### **AVAILABLE MATERIALS**

Acrylic/plywood Mesh/plywood Plywood

## **Outdoor Enclosures**

6x6x6, 8x8x6, and 8x8x8 outdoor enclosure options.

A door is placed on one side for easy access and locks securely to prevent escape.

Walls can be plywood, acrylic, or wire mesh.

## **Outdoor Enclosures**

4x4x4 and 6x6x4 outdoor enclosure options.

The top and one side open for easy access and locks securely to prevent escape.

Walls can be plywood, acrylic, or wire mesh.

Standard enclosure comes with one viewing wall or all mesh.